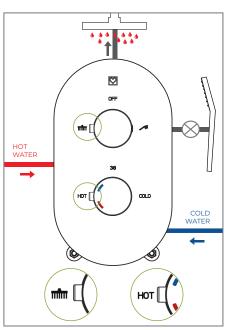

## **Function principle**

Concealed thermostatic mixer can be set in many different positions, because the teperature can be set as desired. Below are three main different positions to show the operation of the mixer:

1. Diverter is set on OFF and thermostat is set on 38°C.

2. Diverter is set on HAND SHOWER and thermostat is set on COLD water.

3. Diverter is set on RAIN SHOWER and thermostat is set on HOT water.