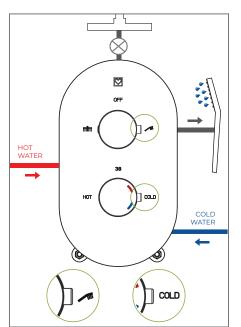

## **Function principle**

Concealed thermostatic mixer can be set in many different positions, because the teperature can be set as desired. Below are three main different positions to show the operation of the mixer:

1. Diverter is set on OFF and thermostat is set on 38°C.

2. Diverter is set on HAND SHOWER and thermostat is set on COLD water.

3. Diverter is set on RAIN SHOWER and thermostat is set on HOT water.