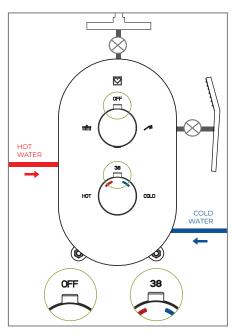

## **Function principle**

Concealed thermostatic mixer can be set in many different positions, because the teperature can be set as desired. Below are three main different positions to show the operation of the mixer:

1. Diverter is set on OFF and thermostat is set on 38°C.

2. Diverter is set on HAND SHOWER and thermostat is set on COLD water.

3. Diverter is set on RAIN SHOWER and thermostat is set on HOT water.