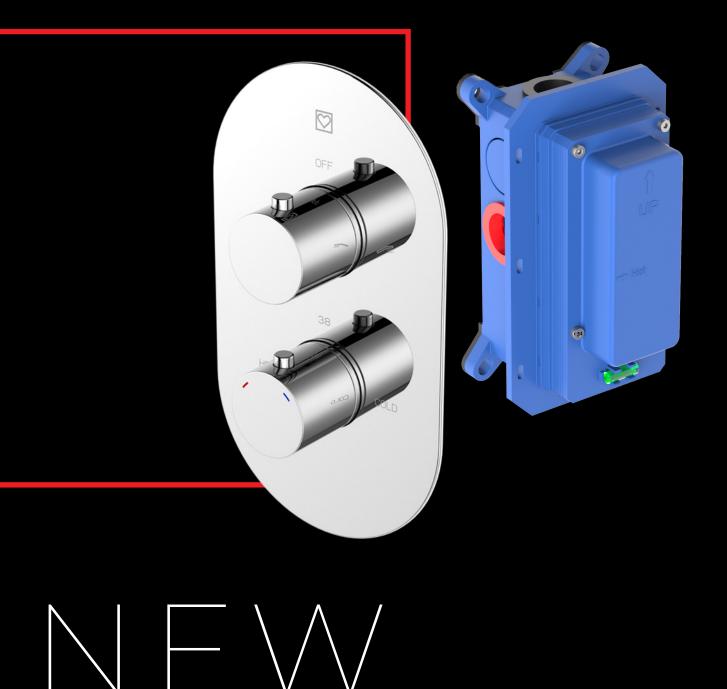

## **Field of application**

A concealed thermostatic mixer with 2 outlets is used in the bathroom where you connect the mixer with rain shower and hand shower. Once the temperature of the water is set, it will remain the same until you change it, this also reduces water consumption. It has a great advantage that you can safety block the temperature at 38°C, which can provide effective protection against burns especially when used by younger children.