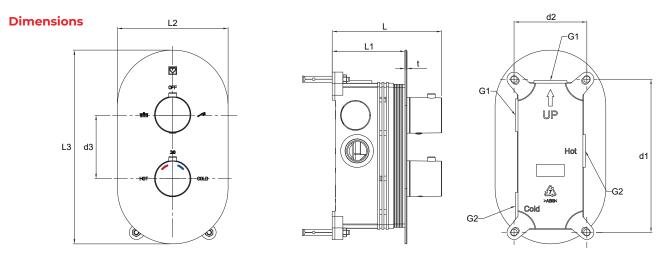

## **CONCEALED THERMOSTATIC MIXER** WITH 2 OUTLETS

| Order Nr. | L<br>[mm] | L1<br>[mm] | L2<br>[mm] | L3<br>[mm] | d1<br>[mm] | d2<br>[mm] | d3<br>[mm] | t<br>[mm] | G1<br>[in] | G2<br>[in] |
|-----------|-----------|------------|------------|------------|------------|------------|------------|-----------|------------|------------|
| 00399     | 139       | 78-92      | 140        | 245        | 193,7      | 92         | 80         | 2,5       | 1/2"       | 3/4"       |